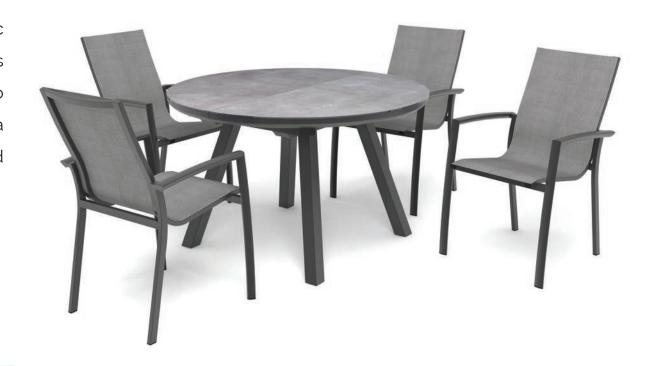

# JAMISON EXT. DINING

Extendable ceramic table top allows this Jamison dining set to accommodate extra guests when required

## **KEY FEATURES & BENEFITS**

| FRAME   | Powder coated aluminium                                         | The Jamison outdoor setting is made from powder coated aluminium for protection from the elements. This sturdy foundation makes for a very sleek and modern dining set |
|---------|-----------------------------------------------------------------|------------------------------------------------------------------------------------------------------------------------------------------------------------------------|
| SEATING | Foam cushions with textilene fabric covers                      | Comfortable and quick drying cushions deliver long lasting comfort suitable for outdoor dining in all seasons                                                          |
| TABLE   | Powder coated aluminium frame with extendable ceramic table top | Available at 1200mm round, the table can quickly & easily be extended to 1600mm long for more dining space or extra guests                                             |