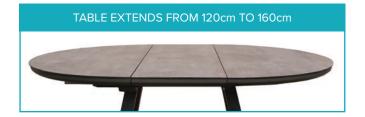

## **KEY FEATURES & BENEFITS**

| FRAME   | Powder coated aluminium                                         | The Jamison outdoor setting is made from powder coated aluminium for protection from the elements. This sturdy foundation makes for a very sleek and modern dining set |
|---------|-----------------------------------------------------------------|------------------------------------------------------------------------------------------------------------------------------------------------------------------------|
| SEATING | Foam cushions with textilene fabric covers                      | Comfortable and quick drying cushions deliver long lasting comfort suitable for outdoor dining in all seasons                                                          |
| TABLE   | Powder coated aluminium frame with extendable ceramic table top | Available at 1200mm round, the table can quickly & easily be extended to 1600mm long for more dining space or extra guests                                             |